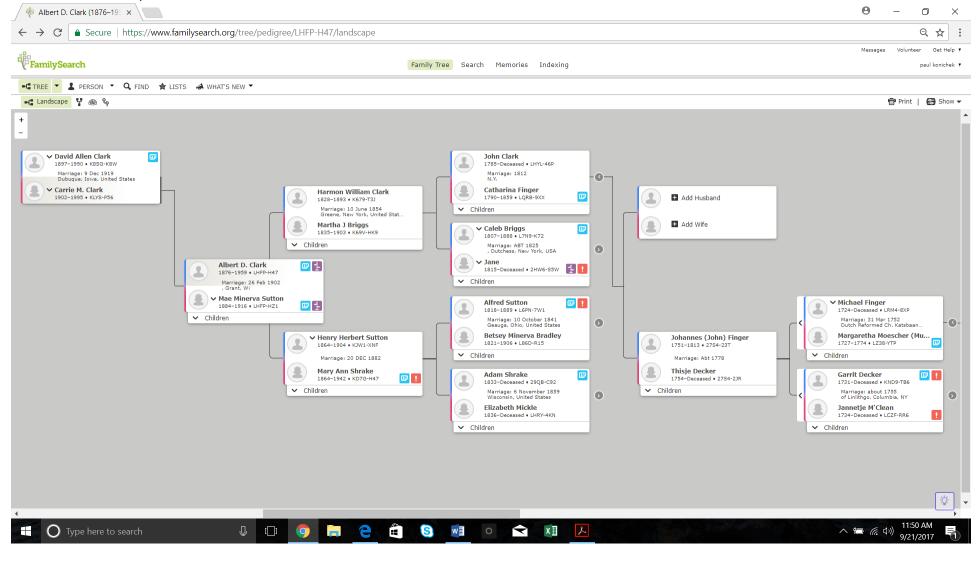

# Immigration of Some of Great Grandmother Dorothy (Clark) Konichek branches

## Carrie Clark is Dorothy's mother

I could not find anything in immigration records but Hans & Anna Bohmer AND Joannes & Anna Werner were all from Germany when they married but their children Johann Georg Moescher & Christina Eschwein were married in Poughkeepsie, Dutchess, New York, USA so immigration from Germany took place during this time.