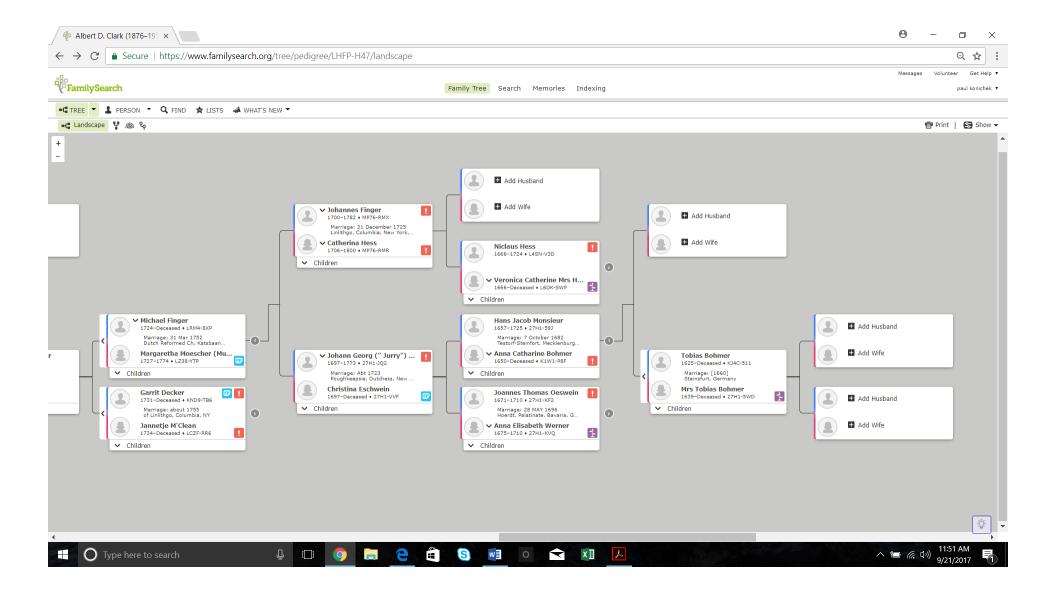

### Ava's 10 Great Grandparents Hans Jacob Monsieur 1657 - 1725 & Anna Catharine Bohmer1650 - ?

#### From Testorf-Steinfort, Mecklenburg, Germany

### Ava's 10 Great Grandparents Joannes Thomas Oeswein 1671 – 1710 & Anna Elisabeth Werner 1675 - 1710

#### Hoerdt, Palatinate, Bavaria, Germany