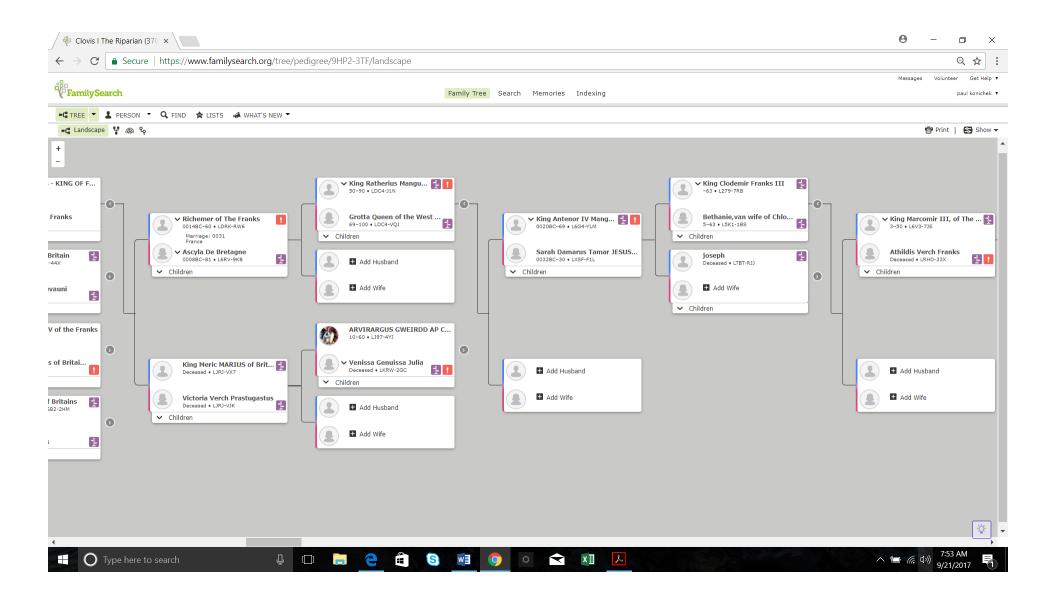

A four way route on 1<sup>st</sup> Adam route. Top route did not make it to Adam & Eve but this 2<sup>nd</sup> route made it.

3<sup>rd</sup> route above made it also. Here it is all the way to Adam & Eve again.