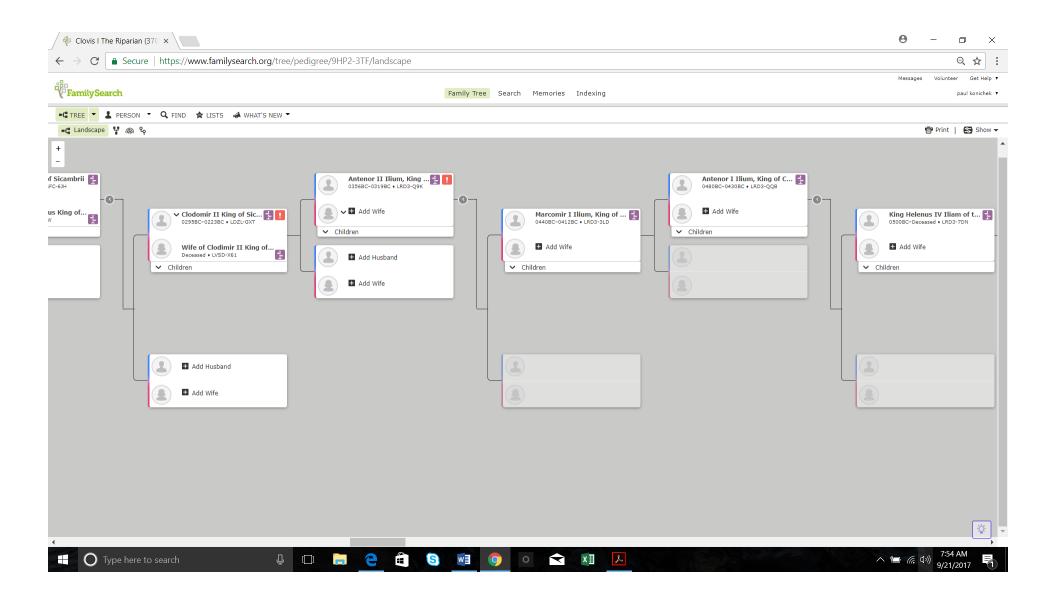

A four way route on 1<sup>st</sup> Adam route. Top route did not make it to Adam & Eve but this 2<sup>nd</sup> route made it.

3<sup>rd</sup> route above made it also. Here it is all the way to Adam & Eve again.