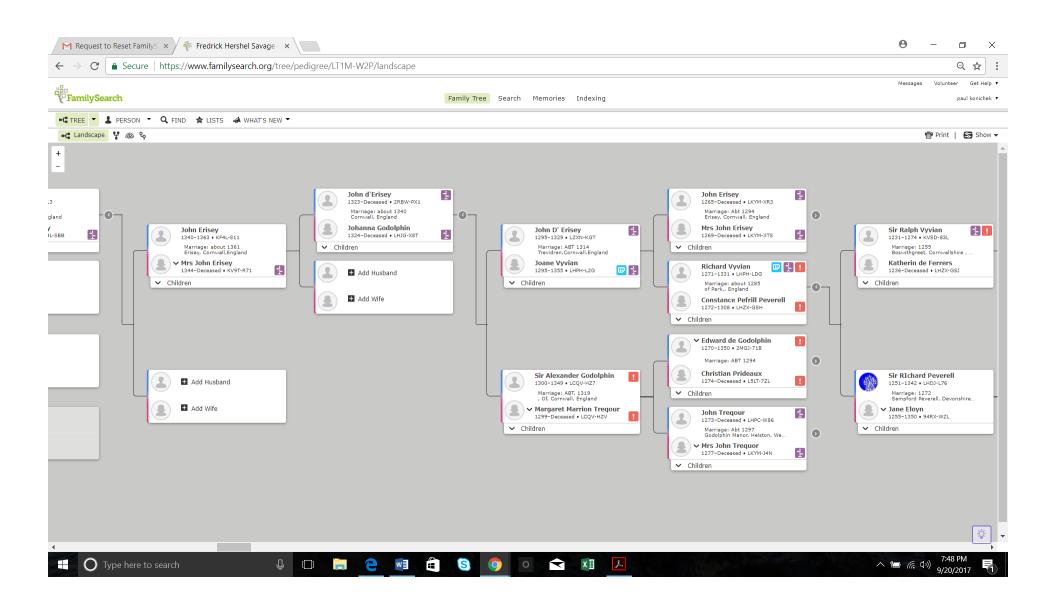

This shows the bottom of the four routes at this junction took me to Adam & Eve also

The End