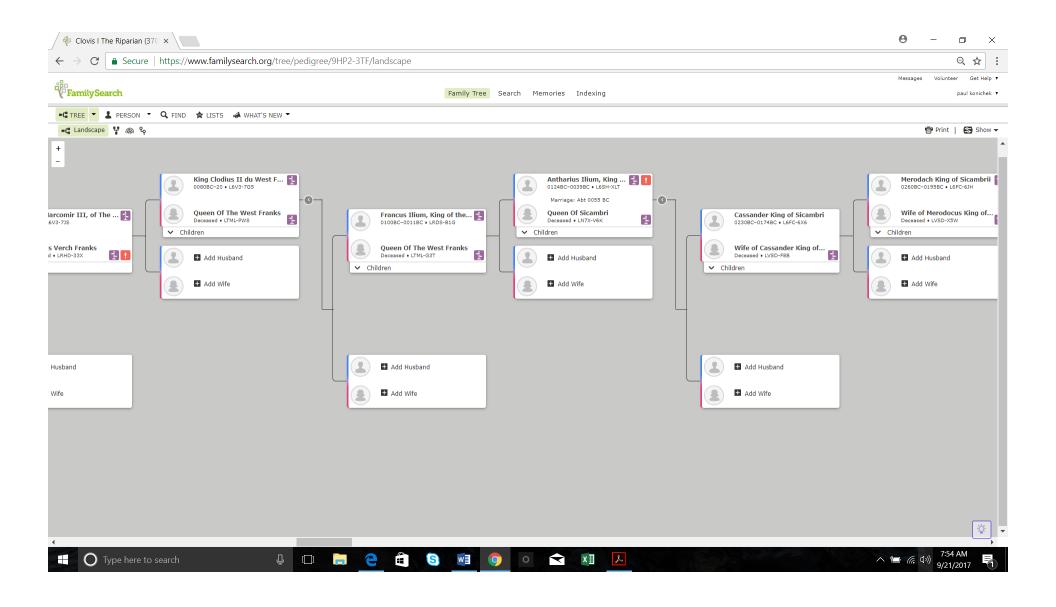

A four way route on 1<sup>st</sup> Adam route. Top route did not make it to Adam & Eve but this 2<sup>nd</sup> route made it.

3<sup>rd</sup> route above made it also. Here it is all the way to Adam & Eve again.