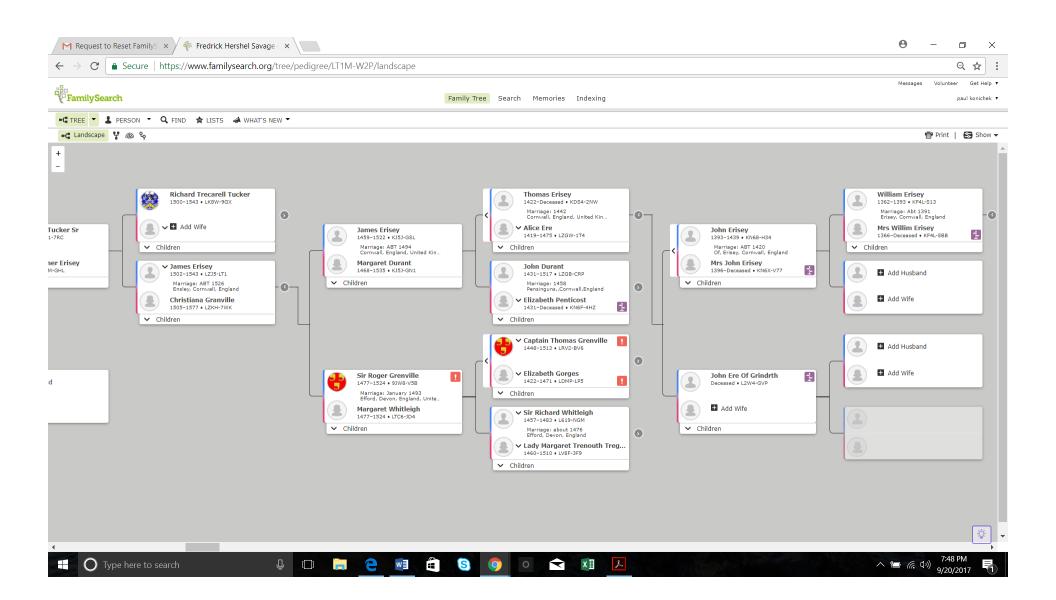

A four way route on 1<sup>st</sup> Adam route. Top route did not make it to Adam & Eve but this 2<sup>nd</sup> route made it.

3<sup>rd</sup> route above made it also. Here it is all the way to Adam & Eve again.