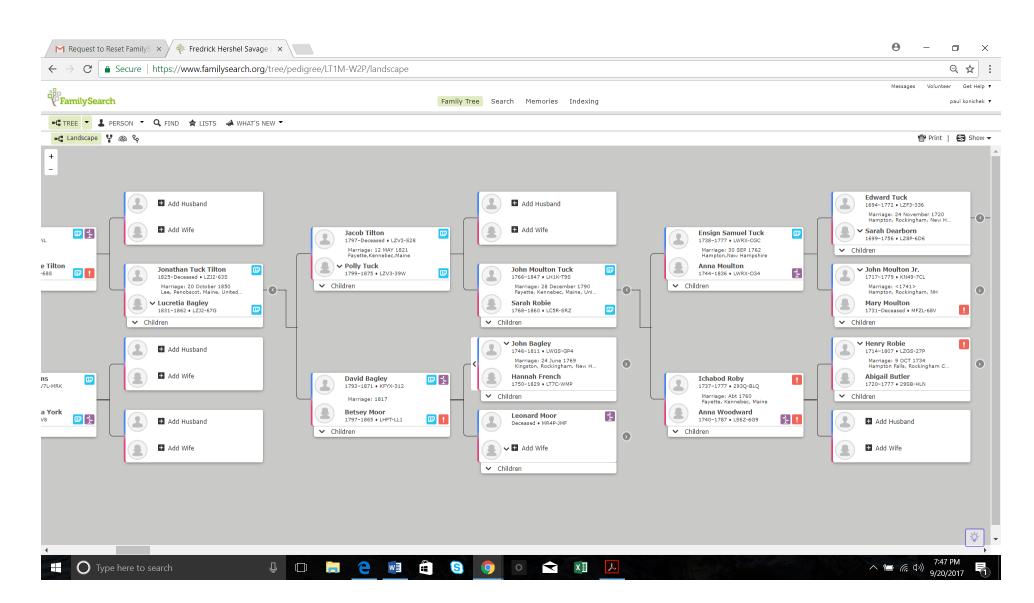

## (Here we go)

To keep the privacy of the living I deleted the 1<sup>st</sup> chart but will type the tree line followed here: granddaughter, son-in-law, his father, his father's mother Janet Burleigh, her mom Clara M Lee, her dad Sumner Lee, his mom Abbie Josephine Tilton, and finally it picks up at her dad Jonathan Tuck Tilton below. I counted and there are 136 generations from our granddaughter to Eve inclusive. That's 73,800,000,000,000,000,000 grandparents or 73 Quintillion 800 quadrillion 46 grandparents on this side of our granddaughters family.