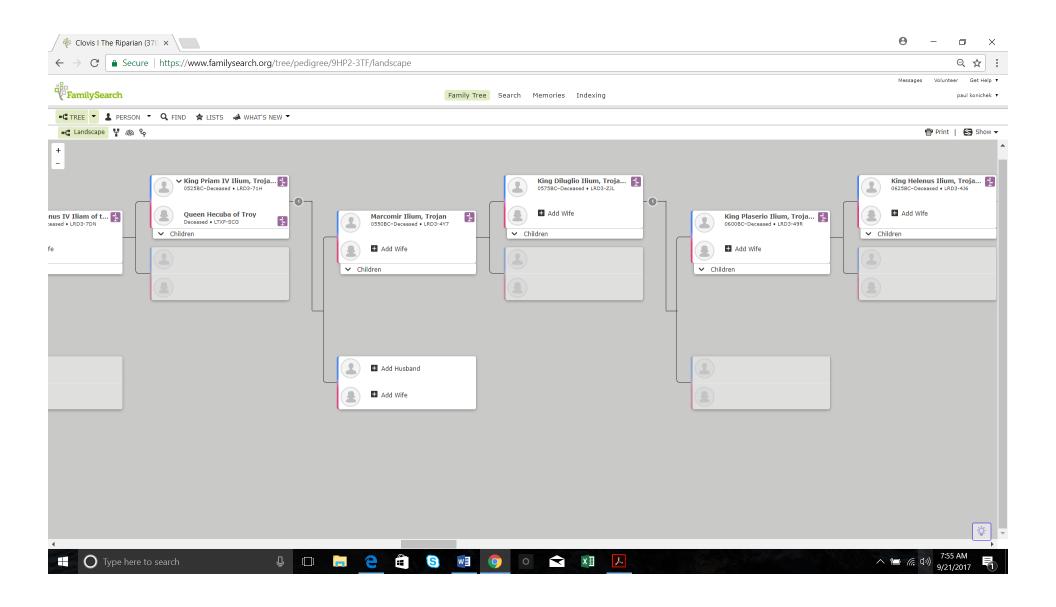

This shows the bottom of the four routes at this junction took me to Adam & Eve also

The End