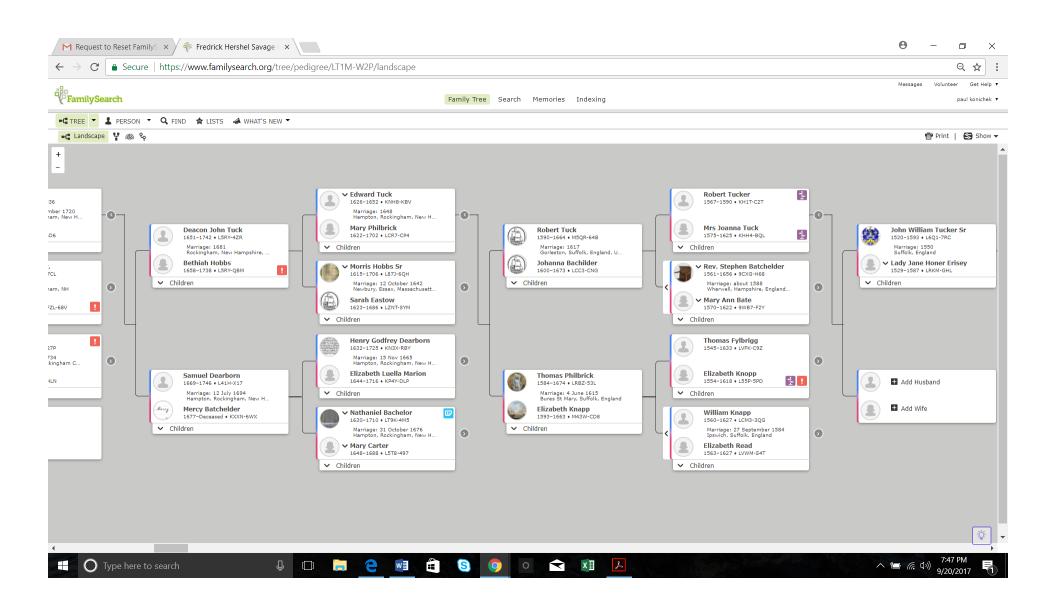

A four way route on 1<sup>st</sup> Adam route. Top route did not make it to Adam & Eve but this 2<sup>nd</sup> route made it.

3<sup>rd</sup> route above made it also. Here it is all the way to Adam & Eve again.